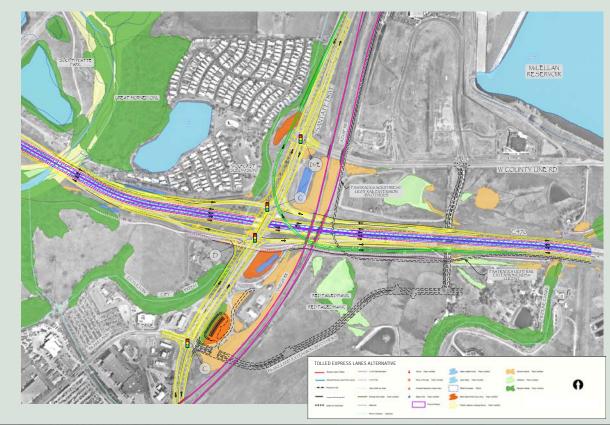

## Santa Fe Interchange

## Improved Diamond with One Fly-Over

## Description

- Improved Diamond with One Fly-Over is the recommended interchange configuration for the Environmental Assessment
- provides improved traffic operations including free-flow traffic on the fly-over ramp
- recommended configuration is similar to existing, maximizing drivability
- impacts to environmental resources will be minimized through detailed design
- trail will be grade-separated through the interchange
- configuration can be implemented with tolled express lanes or general purpose lanes along C-470